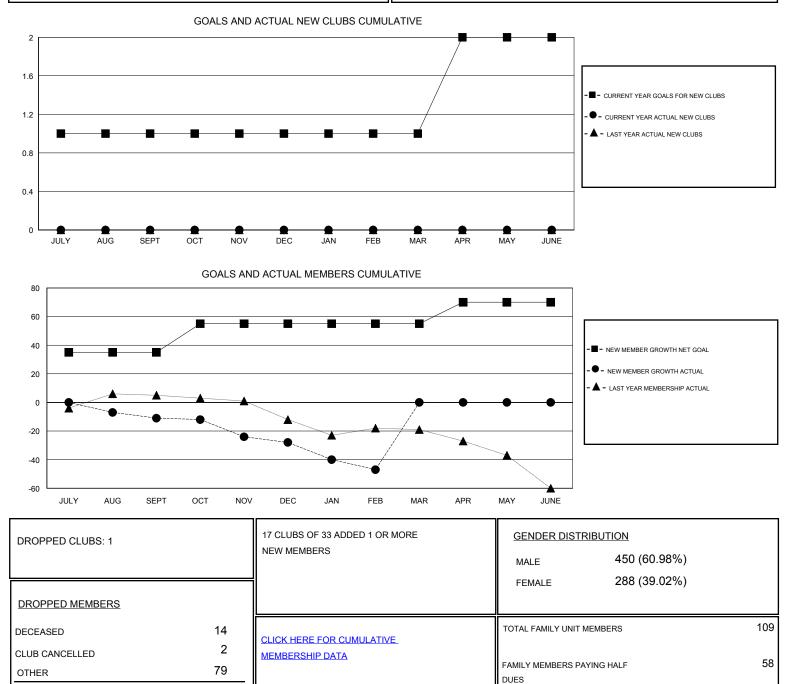

## LOCATION TEXAS

GMT CA Clubs Members RESULTS FOR 2016-2017 **RESULTS FOR 2016-2017** NEW CLUB GOAL NEW CLUBS DROPPED CLUBS NEW MEMBER GROWTH NEW MEMBER DROPPED QUARTER QUARTER NET GOAL (not reinstated GROWTH ACTUAL (not MEMBERS ACTUAL (including transfers) or transfers) reinstated or transfers) 1 0 0 35 15 26 JULY/AUG/SEPT JULY/AUG/SEPT 0 0 0 20 33 OCT/NOV/DEC OCT/NOV/DEC 16 0 0 1 0 36 17 JAN/FEB/MAR JAN/FEB/MAR 0 1 0 0 APR/MAY/JUNE 15 0 APR/MAY/JUNE